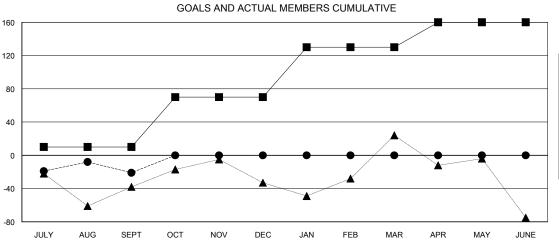

## GOALS AND ACTUAL NEW CLUBS CUMULATIVE

| -■- MEMBER GROWTH NET GOAL        |   |
|-----------------------------------|---|
| - ● - MEMBER GROWTH ACTUAL        |   |
| - ▲ - LAST YEAR MEMBERSHIP ACTUAL |   |
|                                   |   |
|                                   |   |
|                                   | - |